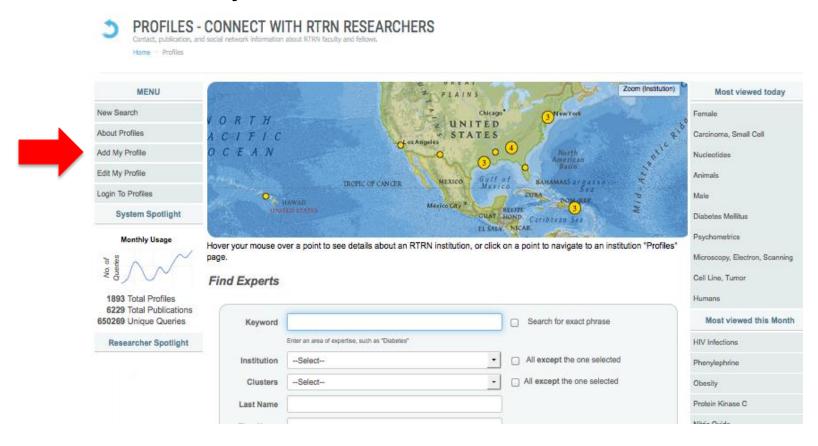

# **Research Networking:**

Creating or Editing Your RTRN Profile and Joining an RTRN Cluster to Facilitate Team-Science Research







# Solomon T. Garner, Jr., Ph.D.

Director, Research Resources and Research Networking



















































# Step 1. Go to the RTRN website at www2.rtrn.net

### Step 2. Click on RTRN PROFILES (bottom right)



Please follow & like us On FACEBOOK!





## Step 3. You are now on the main PROFILES page. Click on "Add My Profile".































# Step 4. Unless you are a CDU member, Click on "Continue – I'm not a CDU member".







### Step 5. You are now on the PROFILES Registration page.

|                             |                   | <u> </u>                 | *                | ŝ            | 2         | *                 | 17            |
|-----------------------------|-------------------|--------------------------|------------------|--------------|-----------|-------------------|---------------|
| HOME JHS VANGUARD           | CENTER - RESEARCH | RESOURCES ~ RESEA        | RCH SERVICES ~   | FUNDING ~    | MENTORING | RESEARCH CLUSTERS | COMMUNITY TOO |
| PROFILES - C                | CONNECT WI        | TU DTDN DE               | CEA DOLLE        | ne           |           |