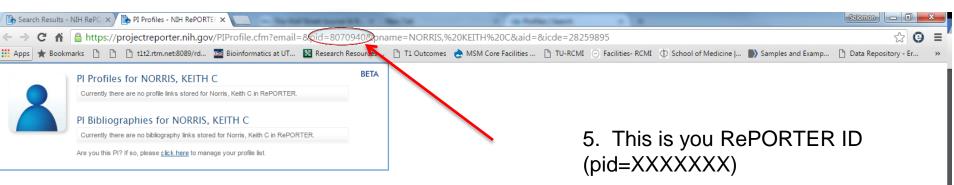

#### Step 18. Finding Your NIH RePORTER ID

- A new page populates with search results
  - Hover over your name and right click and select
     "Open Link in New Tab"
  - Within the Url shown in "New Tab" you will find your ID numbers
  - Copy the numbers after "pid= and before the ampersand ...8070940
  - Enter these into PROFILES