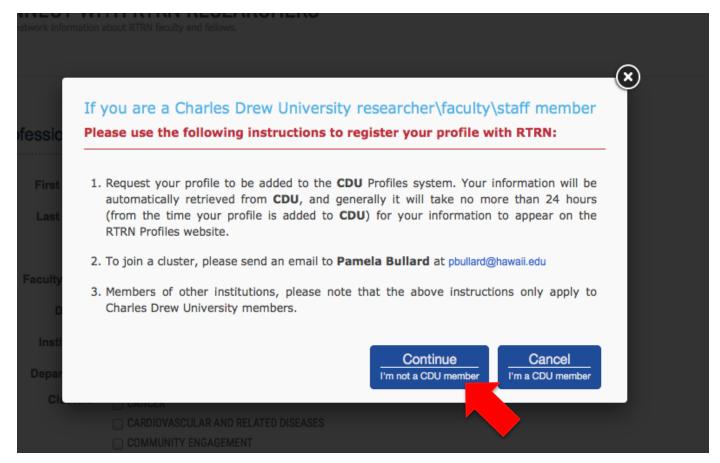

# Step 4. Unless you are a CDU member, Click on "Continue – I'm not a CDU member".