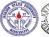

#### To find your RePORTER ID:

- Navigate to <a href="https://report.nih.gov/">https://report.nih.gov/</a>
- Select "RESEARCH"
  - Click on "RePORTER" <a href="https://projectreporter.nih.gov/reporter.cfm">https://projectreporter.nih.gov/reporter.cfm</a>
  - Under "RESEARCHER AND OGANIZATION" Enter your name
  - Right side of page "Fiscal Year (FY)" click on "SELECT"
  - Click on "Check/uncheck All" (leave checkmark in box)
  - Click on "SELECT"
  - Left side of page Click on "SUBMIT QUERY"