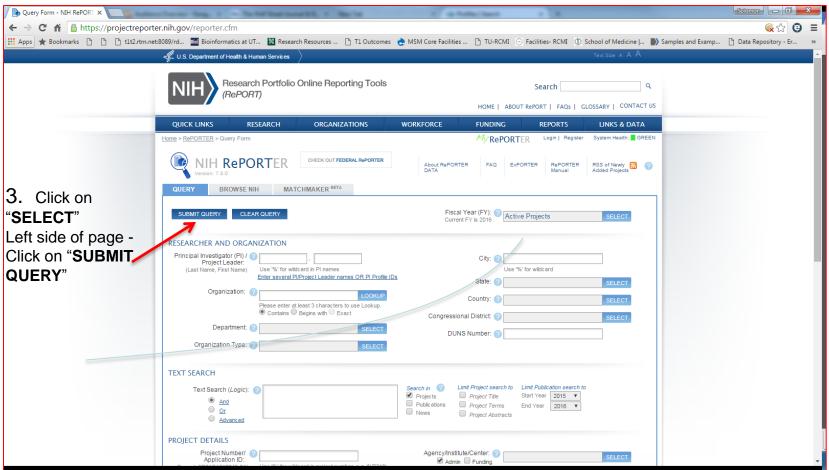

#### To find your RePORTER ID:

- Navigate to <a href="https://report.nih.gov/">https://report.nih.gov/</a>
- Select "RESEARCH"
  - Click on "RePORTER" <a href="https://projectreporter.nih.gov/reporter.cfm">https://projectreporter.nih.gov/reporter.cfm</a>
  - Under "RESEARCHER AND OGANIZATION" Enter your name
  - Right side of page "Fiscal Year (FY)" click on "SELECT"
  - Click on "Check/uncheck All" (leave checkmark in box)
  - Click on "SELECT"
  - Left side of page Click on "SUBMIT QUERY"