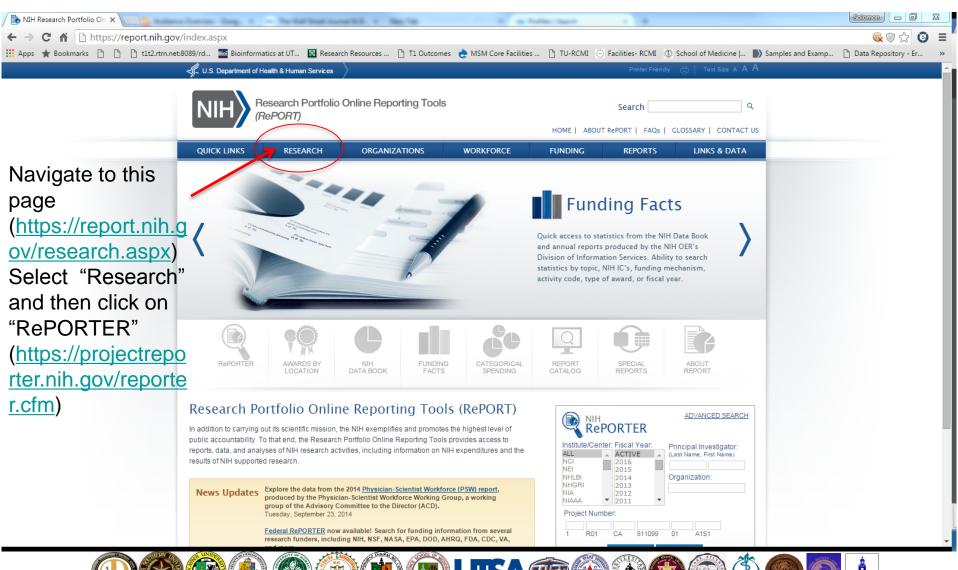

#### To find your RePORTER ID:

- Navigate to <a href="https://report.nih.gov/">https://report.nih.gov/</a>
- Select "RESEARCH"
  - Click on "RePORTER" <a href="https://projectreporter.nih.gov/reporter.cfm">https://projectreporter.nih.gov/reporter.cfm</a>
  - Under "RESEARCHER AND OGANIZATION" Enter your name
  - Right side of page "Fiscal Year (FY)" click on "SELECT"
  - Click on "Check/uncheck All" (leave checkmark in box)
  - Click on "SELECT"
  - Left side of page Click on "SUBMIT QUERY"