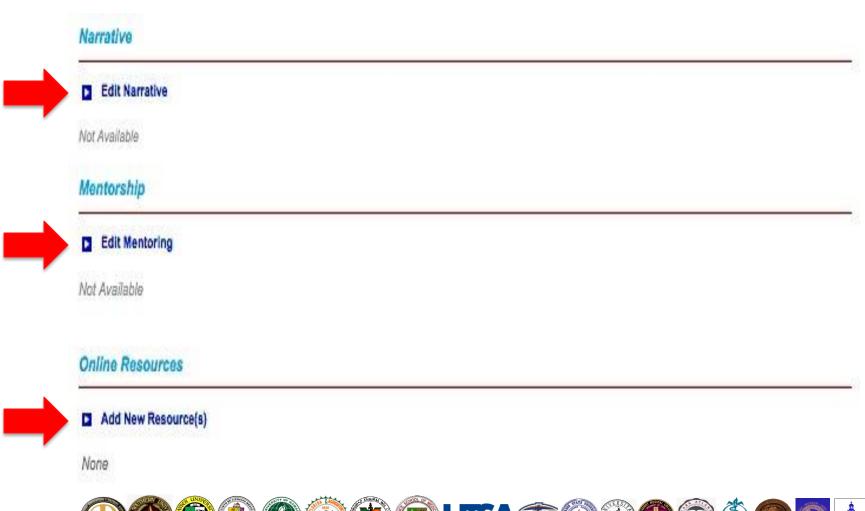

#### Step 13. Enter Other Affiliations and Awards and Honors.

#### Step 14. Add a Narrative and additional information.

#### Step 15. Search for and add your Publications.

#### Publications

- Add PubMed (Search PubMed and add multiple articles.)
- Add by ID (Add one or more articles using codes, e.g., PubMed ID.)
- Add Custom (Enter your own publication using an online form.)
- Delete (Remove multiple publications from your profile.)