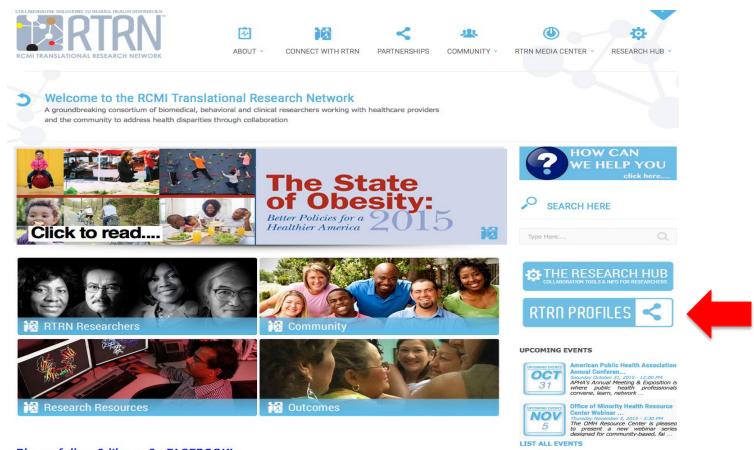

# Step 1. Go to the RTRN website at www2.rtrn.net

### Step 2. Click on RTRN PROFILES (bottom right)

Please follow & like us On FACEBOOK!