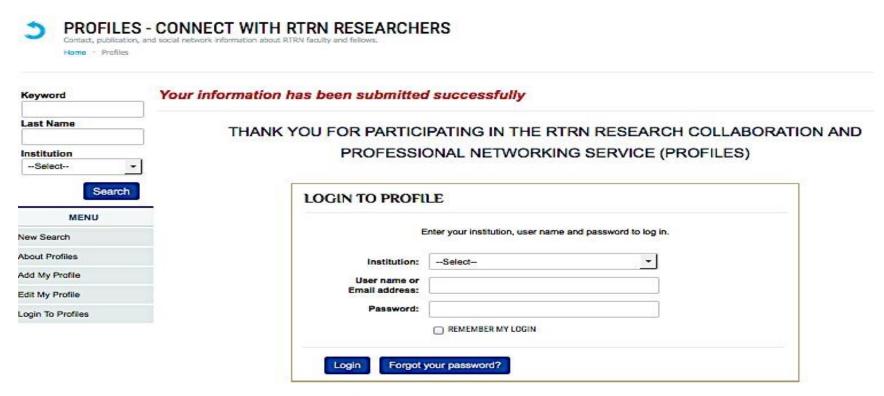

#### Step 10. You are now successfully registered on PROFILES.

Please contact our help desk if you have any questions or concerns about your newly added profile.

Step 11. Next, you will need to enter your affiliations, awards and honors, narrative and publications. To do so, enter your institution, username and password, then click "Login".

| Home · Profiles |                 |                                                           |  |
|-----------------|-----------------|-----------------------------------------------------------|--|
| Keyword         |                 |                                                           |  |
|                 | LOGIN TO PROFIL | E                                                         |  |
| ast Name        |                 |                                                           |  |
| stitution       |                 | Enter your institution, user name and password to log in. |  |
| -Select 🔻       | Institution:    | Select-                                                   |  |
| Search          | User name or    | -Salau-                                                   |  |
|                 | Email address:  |                                                           |  |
| MENU            | Password:       |                                                           |  |
| w Search        |                 | ☐ REMEMBER MY LOGIN                                       |  |
| out Profiles    |                 |                                                           |  |
| d My Profile    | Login Forgot yo | ur password?                                              |  |
| dit My Profile  |                 |                                                           |  |