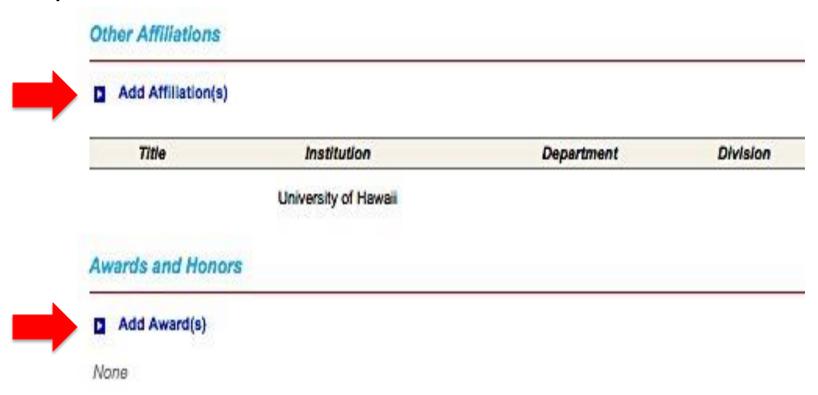

assword?                                              |  |
| dit My Profile  |                 |                                                           |  |



#### Step 12. Click on the arrow to edit and add information.



#### Bruce Shiramizu

Edit Basic Information

Title Professor

**Faculty Rank** 

Degree M.D.

Institution University of Hawaii

Department Pediatrics, Medicine, Hawaii Center for AIDS, Tropical Medicine

Clusters Cancer

HIV/AIDS

Neurological Disorders and Mental Health

Address University of Hawaii, John A. Burns School of Medicine

651 Ilalo St. BSB 325AA

City Honolulu

State HI

Postal Code 96813

Telephone (808) 692-1677

Fax

Email bshirami@hawaii.edu

Back







































#### Step 13. Enter Other Affiliations and Awards and Honors.







#### Step 14. Add a Narrative and additional information.





#### Step 15. Search for and add your Publications.

#### Publications



- Add PubMed (Search PubMed and add multiple articles.)
- Add by ID (Add one or more articles using codes, e.g., PubMed ID.)
- Add Custom (Enter your own publication using an online form.)
- Delete (Remove multiple publications from your profile.)

None





























Step 16. To add your publications using PubMed, enter your name in the box and click "Search". Once you have selected your publications, click "Close".

| Search PubMed                                         |                                 |
|-------------------------------------------------------|---------------------------------|
| Enter author, affiliation or keywor