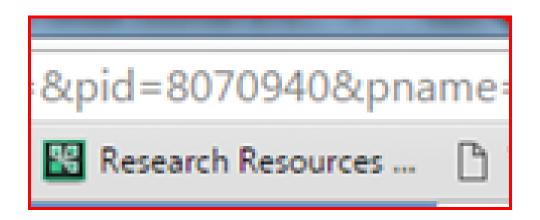

#### Step 18. Finding Your NIH RePORTER ID

- A new page populates with search results
  - Hover over your name and right click and select
     "Open Link in New Tab"
  - Within the Url shown in "New Tab" you will find your ID numbers
  - Copy the numbers after "pid= and before the ampersand ...8070940
  - Enter these into PROFILES