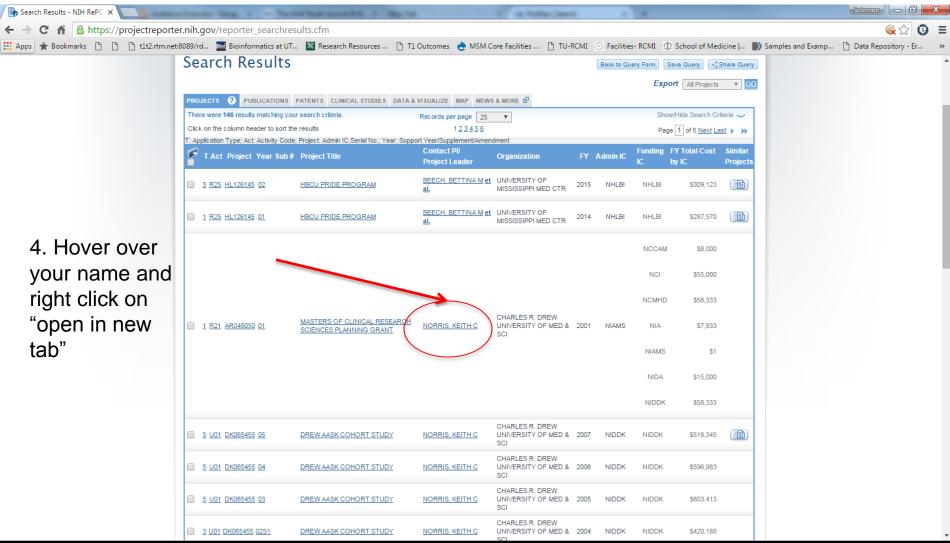

#### Step 18. Finding Your NIH RePORTER ID

- A new page populates with search results
  - Hover over your name and right click and select
     "Open Link in New Tab"
  - Within the Url shown in "New Tab" you will find your ID numbers
  - Copy the numbers after "pid= and before the ampersand ...8070940
  - Enter these into PROFILES